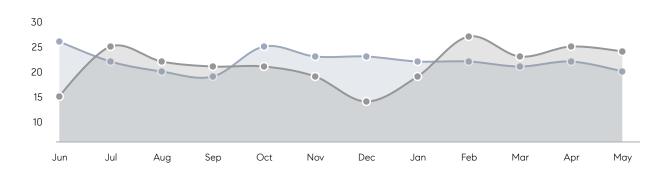

104%        | 104%        |          |
|                | AVERAGE SOLD PRICE | \$1,282,500 | \$1,175,600 | 9%       |
|                | # OF CONTRACTS     | 9           | 10          | -10%     |
|                | NEW LISTINGS       | 7           | 9           | -22%     |
| Condo/Co-op/TH | AVERAGE DOM        | 9           | 53          | -83%     |
|                | % OF ASKING PRICE  | 100%        | 100%        |          |
|                | AVERAGE SOLD PRICE | \$375,000   | \$751,796   | -50%     |
|                | # OF CONTRACTS     | 1           | 4           | -75%     |
|                | NEW LISTINGS       | 1           | 3           | -67%     |
|                |                    |             |             |          |

# Allendale

MAY 2023

### Monthly Inventory





### Contracts By Price Range



### Listings By Price Range



# COMPASS



Compass makes no representations or warranties, express or implied, with respect to future market conditions or prices of residential product at the time the subject property or any competitive property is complete and ready for occupancy or with respect to any report, study, finding, recommendation or other information provided by Compass herein. Moreover, no warranty, express or implied, is made or should be assumed regarding the accuracy, adequacy, completeness, legality, reliability, merchantability or fitness for a particular purpose of any information, in part or whole, contained herein. All material is presented with the understanding that Compass shall not be deemed to provide legal, accounting or other p