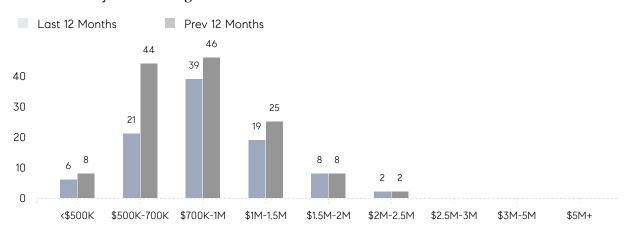

|
|                | AVERAGE SOLD PRICE | \$1,282,500 | \$1,175,600 | 9%       |
|                | # OF CONTRACTS     | 9           | 10          | -10%     |
|                | NEW LISTINGS       | 7           | 9           | -22%     |
| Condo/Co-op/TH | AVERAGE DOM        | 9           | 53          | -83%     |
|                | % OF ASKING PRICE  | 100%        | 100%        |          |
|                | AVERAGE SOLD PRICE | \$375,000   | \$751,796   | -50%     |
|                | # OF CONTRACTS     | 1           | 4           | -75%     |
|                | NEW LISTINGS       | 1           | 3           | -67%     |
|                |                    |             |             |          |

# Allendale

MAY 2023

### Monthly Inventory





### Contracts By Price Range



### Listings By Price Range



# COMPASS



Compass makes no representations or warranties, express or implied, with respect to future market conditions or prices of residential product at the time the subject property or any competitive property is complete and ready for occupancy or with respect to any report, study, finding, recommendation or other information provided by Compass herein. Moreover, no warranty, express or implied, is made or should be assumed regarding the accuracy, adequacy, completeness, legality, reliability, merchantability or fitness for a particular purpose of any information, in part or whole, contained herein. All material is presented with the understanding that Compass shall not be deemed to provide legal, accounting or other professional services. This is no