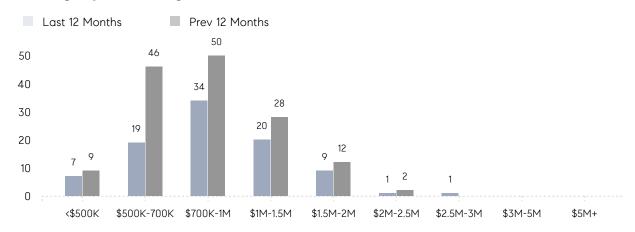

AGE SOLD PRICE | \$1,282,500 | \$1,175,600 | 9%       |
|                | # OF CONTRACTS     | 9           | 10          | -10%     |
|                | NEW LISTINGS       | 7           | 9           | -22%     |
| Condo/Co-op/TH | AVERAGE DOM        | 9           | 53          | -83%     |
|                | % OF ASKING PRICE  | 100%        | 100%        |          |
|                | AVERAGE SOLD PRICE | \$375,000   | \$751,796   | -50%     |
|                | # OF CONTRACTS     | 1           | 4           | -75%     |
|                | NEW LISTINGS       | 1           | 3           | -67%     |
|                |                    |             |             |          |

# Allendale

MAY 2023

### Monthly Inventory





### Contracts By Price Range



### Listings By Price Range



# COMPASS



Compass makes no representations or warranties, express or implied, with respect to future market conditions or prices of residential product at the time the subject property or any competitive property is complete and ready for occupancy or with respect to any report, study, finding, recommendation or other information provided by Compass herein. Moreover, no warranty, express or implied, is made or should be assumed regarding the accuracy, adequacy, completeness, legality, reliability, merchantability or fitness for a particular purpose of any information, in part or whole, contained herein. All material is presented with the understanding that Compass shall not be deemed to provide legal, accounting or other professional services. This is not intended to solicit the purch